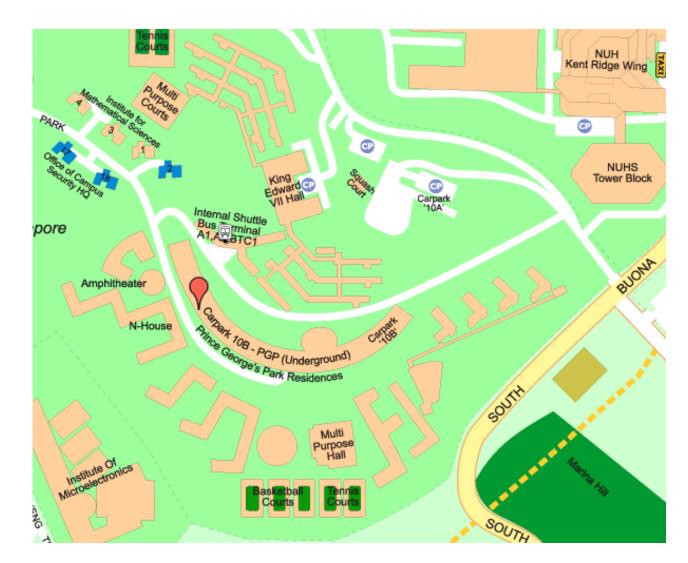

## Parking Information at Prince George's Park Residences (PGPR), 15 & 16 January 2014

## For participants who are driving, kindly park at the **visitor section at Car Park 10B**.

| Car Park | Landmark                           | Hours/Parking Rates                                                                                                                                                               |
|----------|------------------------------------|-----------------------------------------------------------------------------------------------------------------------------------------------------------------------------------|
| 100      | Drinco Coorgo's                    | Operating Hours:                                                                                                                                                                  |
| 10B      | Prince George's<br>Park Residences | <ul> <li>8.30am – 7.30pm</li> <li>(Weekdays. i.e. Mondays to Fridays, excluding Public Holidays)</li> <li>8.30am – 5pm</li> <li>(Saturdays, excluding Public Holidays)</li> </ul> |
|          |                                    | Parking Rates (Inclusive of GST):<br>\$0.0214 per minute upon exit during operating hours<br>(including Saturdays)                                                                |
|          |                                    | Maximum charge of \$2.568 for vehicles entering during 8.30am-6pm on weekdays 8.30am-5pm on Saturdays.                                                                            |

## The map to the carpark is below.